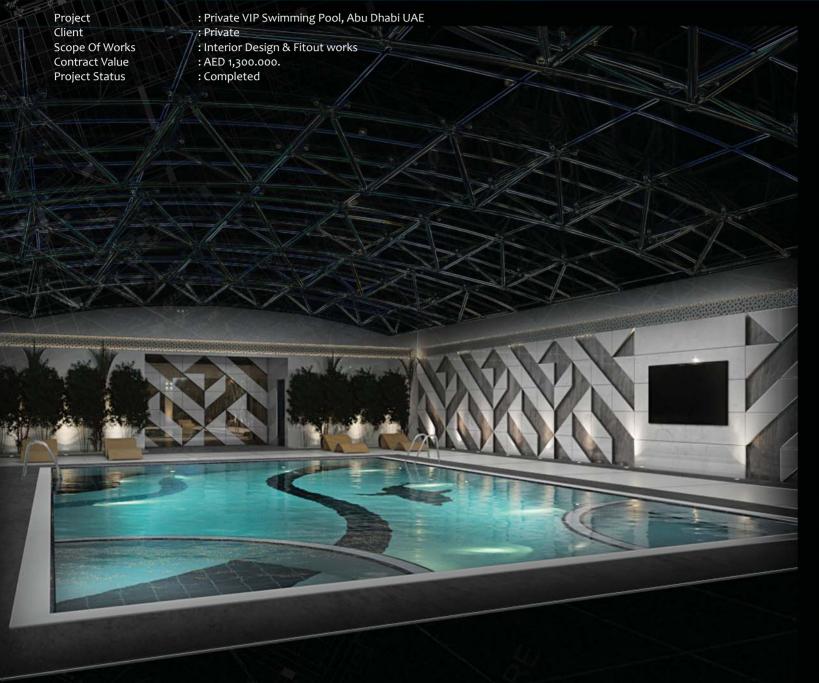

itout Contractor Scope Of Works Contract Value Project Status

8

Private Villa on Plot no. 80, Abu Dhabi, UAE
Mr. Rashed Al Ameri
Nomad Interiors L.L.C
Nomad Interiors L.L.C
Exterior cladding, fencing & landscape works
AED 1,800,000.
Completed











## ISV SAADIYAT VILLA, ABU DHABI - UAE

Project Client ID Designer Scope Of Works Contract Value Project Status

-

: ISV Saadiyat Villa : Private : Nomad Interiors L.L.C : Interior fitout works & landscape works : AED 2,500,000. : Completed



6





## HSV SAADIYAT VILLA, ABU DHABI - UAE

Project Client ID Designer Scope Of Works Contract Value Project Status

: HSV Saadiyat Villa : Private : Nomad Interiors L.L.C : Exterior Design & Landscape Works : AED 950,000. : Completed







## PRIVATE VIP INDOOR SWIMMING POOL, ABU DHABI - UAE

















## BAWARDI MOSQUE, ABU DHABI - UAE

Project Client Main Contractor Consultant Fitout Contractor Scope Of Works Contract Value Project Status : Bawardi mosque : General Authority of Islamic Affairs & Endowments : Al Tawasul Gen. Contracting : Al Suweidi Engineering Consultant Bureau L.L.C : Nomad Interiors L.L.C : Fitout & FF & E : AED 950,000. : Completed









#### CONTACT US:

**NOMAD INTERIORS** is always open for communication on whatever questions you may have. So in case you do have questions (as we assume) You may reach us on the below details







GE 115

1+ 971 2 491 8823 F+ 971 2 491 8832



# CHALLENGE US WE DELIVER

Porcelain Floor tiles Marazzi-Dark Grey

SC-FC-S

 $\hat{\mathbf{x}}$ 

T +971 2 491 88 23 F +971 2 491 88 32 P.O.BOX 333, ABU DHABI, UAE E INF