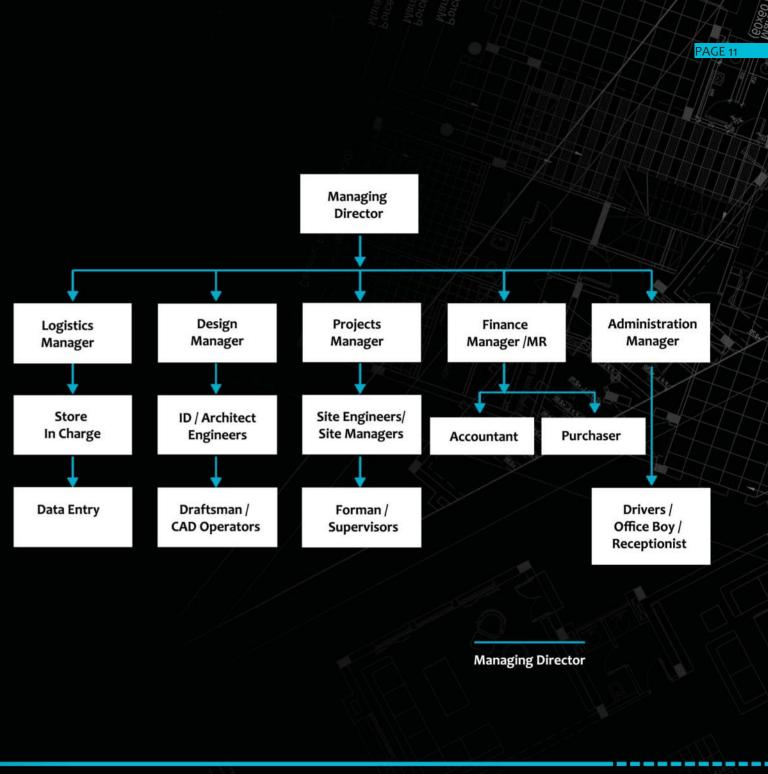

#### MANAGEMENT

NOMAD Interiors L.L.C was established in UAE in 2010 by Imad Fandi Azzam, a veteran in Projects Design, Execution and Management with more than 14 years of extensive and solid experience in Projects Development and Management of luxurious and Commercial, Residential, Retail, Hotels and High-rise Towers.