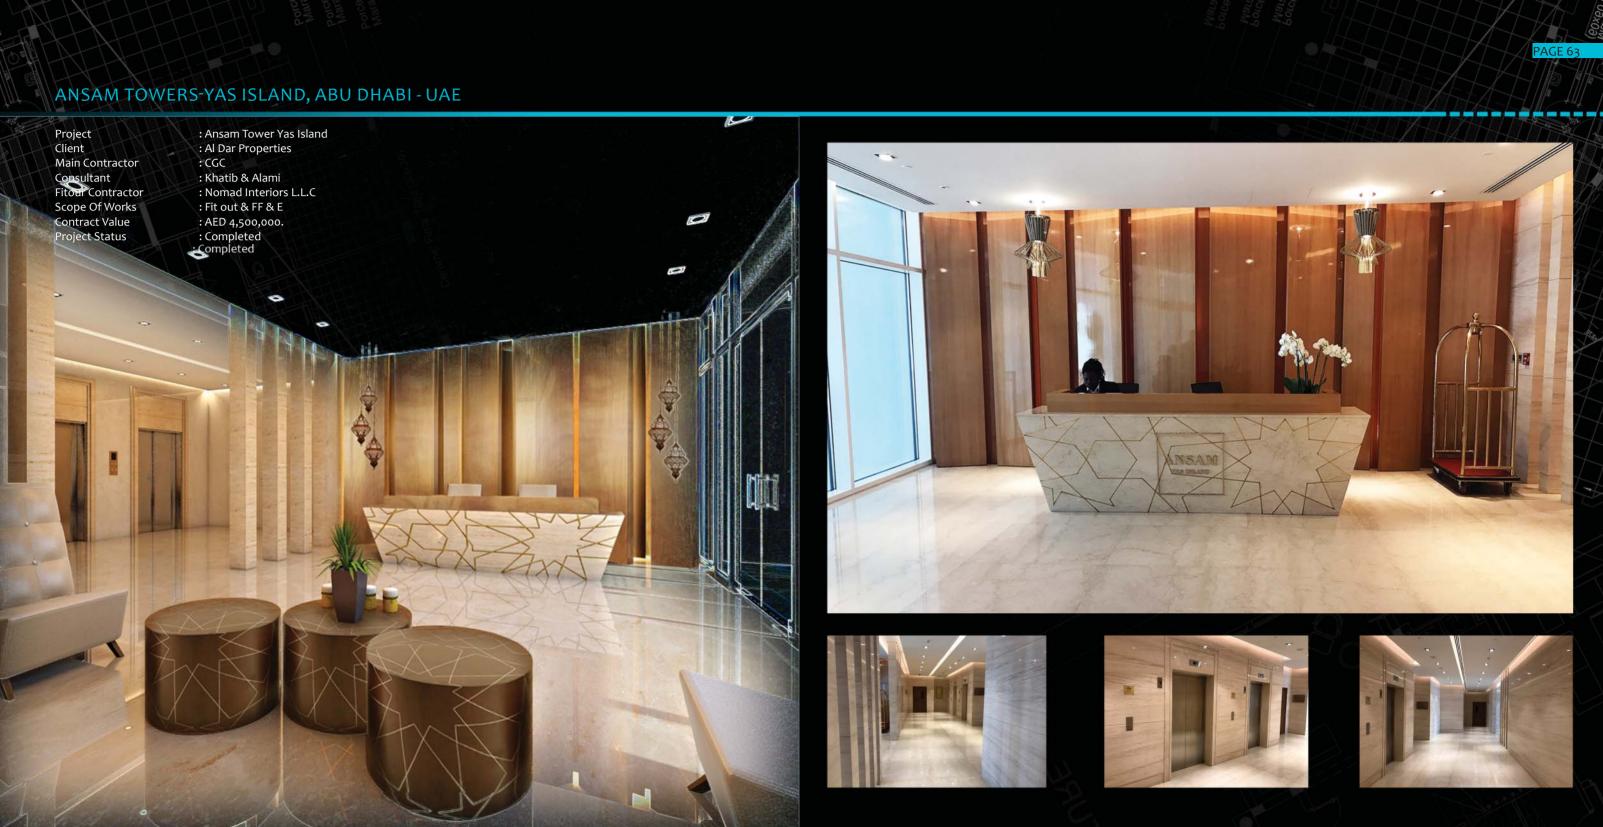

|          |
| 4664 - | Project Status    | : In progress                                                 |          |
|        |                   |                                                               | <image/> |





11

GIL



# M/S SARIEDDINE TRADING EST SHOWROOM, ABU DHABI - UAE





Osto













# TOWER ENTRANCES



# COMMERCIAL TOWER CJ-163, ABU DHABI - UAE

Project Client Main Contractore Consultant Fitout Contractor Scope Of Works Contract Value Project Status : Commercial Tower CJ-163 : H.H.Sheikh Tahnoon Sayeed Bin Shakbout Al Nahyan : Commodore Contracting Co. LLC : World Planners Consultant Engineers : Nomad Interiors L.L.C : Fitout for Residential/Commercial Main Entrances & Typical Lift Lobbies : AED 3,000.000. : Completed

0











## LEAF TOWERS, ABU DHABI - UAE

Project Client Consultant Main Contractor Fitout Contractor Scope Of Works Contract Value Project Status : Commercial tower - Leaf Tower, Abu Dhabi - UAE : 3AM Investment Company : ETAN Contracting : Commodore Contracting : Nomad Interiors L.L.C : Interior Design,Fit out & FF & E : AED 500,000. : Completed

9

LEAF TOWER





Contraction of the second









# AL AIN TOWER RECREATION FLOOR, ABU DHABI - UAE

Project Client Main Contractor Architect Consultant Scope Of Work Contract Value Project Status

: Al Ain Tower Recreation Floor, Abu Dhabi - UAE : Al Ain Properties ( H.H Sheikh Hamdan Bin Zayed Office) : Nomad Interiors L.L.C : Hillier Architecture : GA Architects & Engineers+Makan Consulting Engineers L.L.c : Recreation Floor - Spa - Gym & Landsca