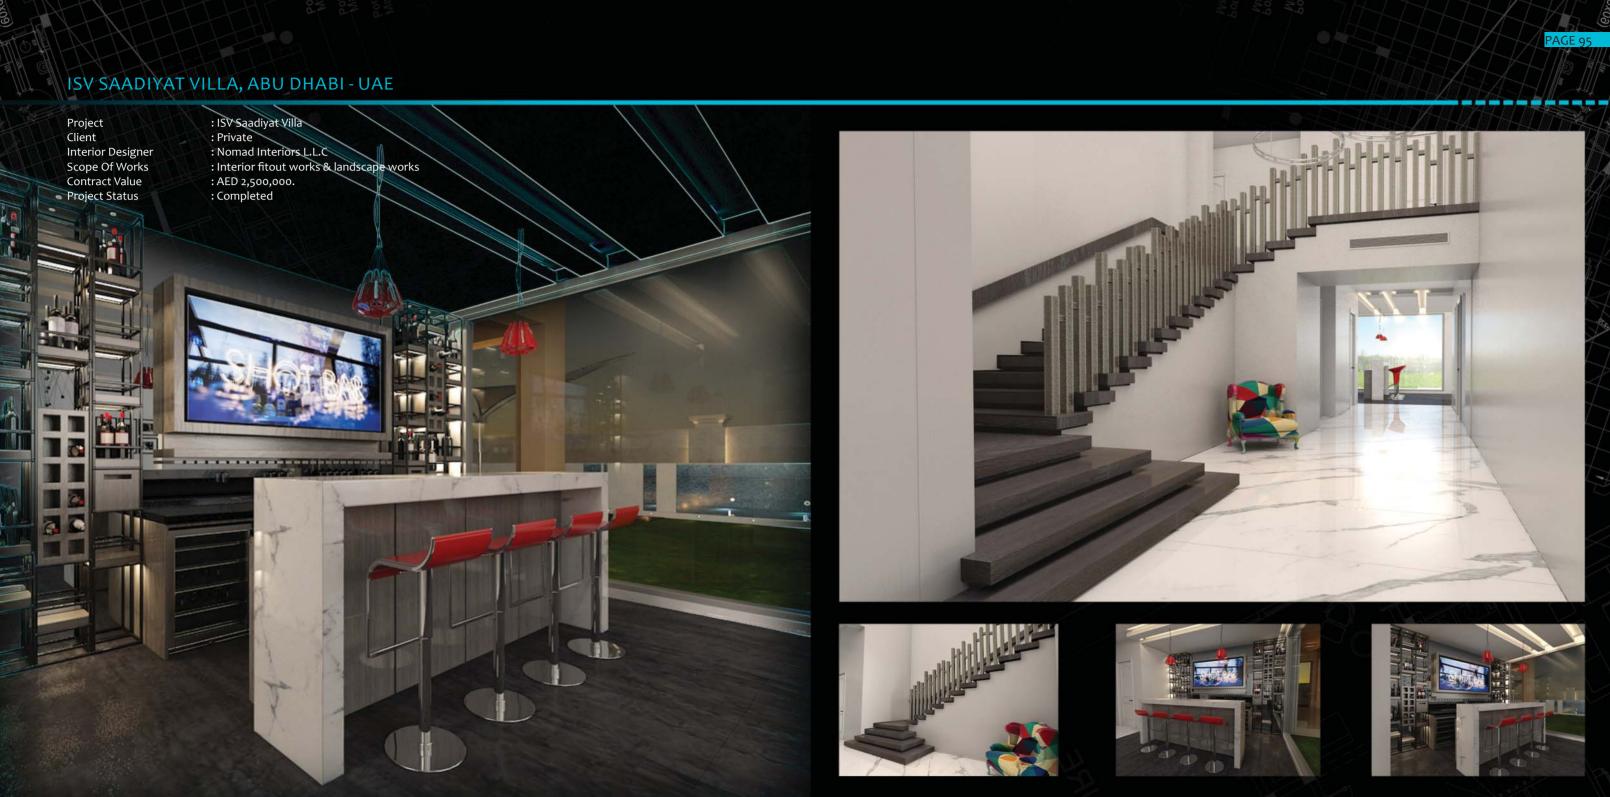

UAE

Project Client Consultant ID Designer Scope Of Work Contract Value Project Status

> TTL. П

110 THE

1111

\*\*\*\*\*

1111

: Private Villa on Plot No.277, Abu Dhabi - UAE : Mr. Saeed Al Darmaki : Hannover : Nomad Interiors L.L.C : Interior Design : AED 4,000,000. : Completed

0











#### PRIVATE VILLA ON PLOT NO. 101, ABU DHABI - UAE

35 B

Project Client Consultant Interior Designer Scope Of Works Contract Value Project Status : Private Villa on Plot No. 101, Abu Dhabi - UAE : Mr. Khalifa Al Suweidi : Al Suweidi Engineering Consultant Bureau LLC : Nomad Interiors L.L.C : Interior design : AED 6,500.000. : In Progress

<u>18</u> <u>(8)</u>





ATT

CB)









PAGE 87



## PRIVATE VILLA ON PLOT 16 & 17, ABU DHABI - UAE









## VILLA IN PALM JUMEIRAH, DUBAI - UAE







## PRIVATE VILLAS IN SAADIYAT ISLAND, ABU DHABI - UAE

Project Client Consultant Fitout Contractor ID Designer Scope Of Work Contract Value Project Status : Private Villas in Saadiyat Island, Abu Dhabi - UAE : Private : White-Young Emirates : Nomad Interiors L.L.C : Nomad Interiors L.L.C : Interior Design & Fitout Works : AED 2,100,000. : Completed

-----

and the second s





SECESESSES SECTOR











## LANDSCAPE





#### PRIVATE VILLA ON PLOT NO. 80, ABU DHABI - UAE

Project Client Interior Designer Fitout Contractor Scope Of Works Contract Value Project Status

8

Private Villa on Plot no. 80, Abu Dhabi, UAE
Mr. Rashed Al Ameri
Nomad Interiors L.L.C
Nomad Interiors L.L.C
Exterior cladding, fencing & landscape works
AED 1,800,000.
Completed











## ISV SAADIYAT VILLA, ABU D