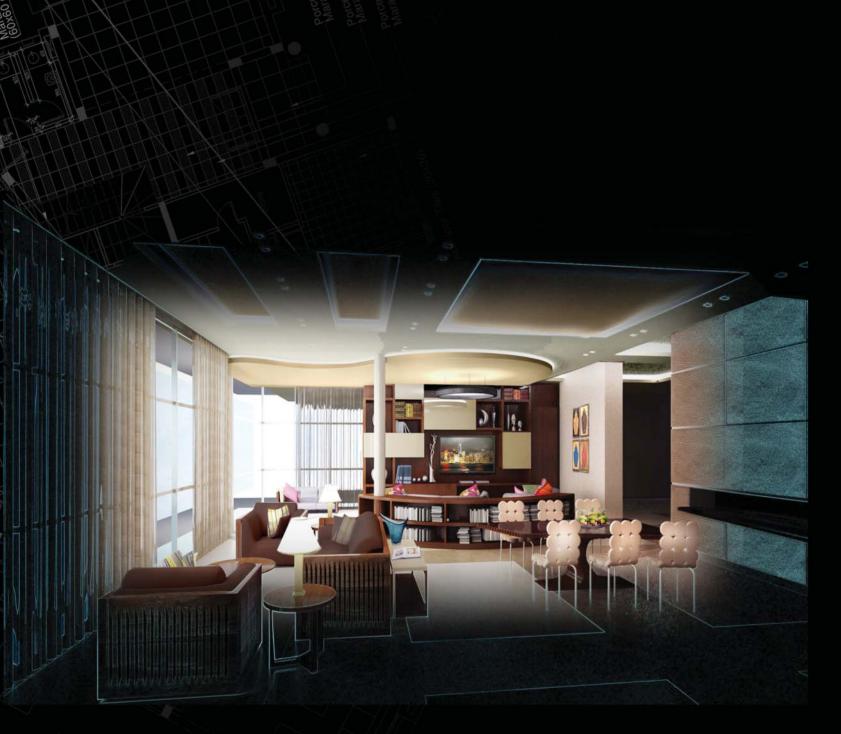

#### INTRODUCTION

NOMAD Interiors L.L.C is an Interior Design and Build Service Provider Company specialized in residential, commercial and recreational interior design and fit-out décor projects with multi-big ticket projects under its Key Staff and Management belt which allows for delivering a unique blend of complete harmony between quality and budget.

NOMAD Interiors has capacity to understand our clientys choice and taste and thus with their close collaboration, we convert their dreams into reality by offering a unique and personal touch to the interiors of their project. The interiors designed by NOMAD represent a unique panorama of elegance, style, un-matched designs, diversity and color that are sure to captivate anyone.

Recently established, yet successfully operating throughout the UAE, we at Nomad Interiors pride ourselves in our ability to handle a wide range of interior decoration applications for several types of projects (corporate offices, showrooms, warehouses, private villas, restaurants, banks, etc...) all to the Clients' requirements.