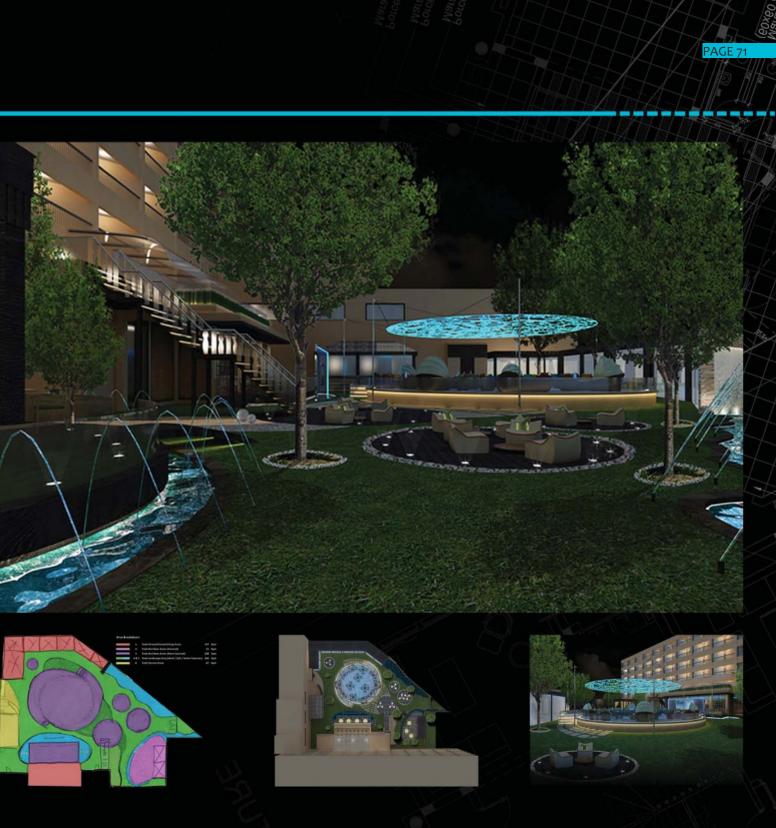

nterior Design,Fit out & FF & E : AED 500,000. : Completed

9

LEAF TOWER





Contraction of the second









# AL AIN TOWER RECREATION FLOOR, ABU DHABI - UAE

Project Client Main Contractor Architect Consultant Scope Of Work Contract Value Project Status

: Al Ain Tower Recreation Floor, Abu Dhabi - UAE : Al Ain Properties ( H.H Sheikh Hamdan Bin Zayed Office) : Nomad Interiors L.L.C : Hillier Architecture : GA Architects & Engineers+Makan Consulting Engineers L.L.c : Recreation Floor - Spa - Gym & Landscape Works : AED 2,500,000. : Completed

----







## NAWAFEER, AL AIN - UAE

Project Client ID Designer Scope Of Works Contract Value Project Status

: Nawafeer, Al Ain - UAE : Danat Alain Resort : Nomad Interiors L.L.C : Exterior & Landscape Design : AED 4,200,000. : Completed

.













#### PRIVATE VILLA IN KARAMA ON PLOT NO. 359A, ABU DHABI - UAE

Project Client Main Contractor Architect Marble Contractor Scope Of Work Contract Value Project Status

: Private Villa in Karama on Plot No. 359A, Abu Dhabi - UAE : H.H Sheikh Rashed Bin Hamdan Al Nahyan : Commodore Contracting CO. L.L.C. : 109 Architecture & Engineering Consulting : Nomad Interiors L.L.C : Marble & Stone Works : AED 2,000,000. : Completed









## PRIVATE VILLA ON PLOT NO.80, ABU DHABI - UAE

Project Client Consultant ID Designer Scope Of Work Contract Value Project Status : Private Villa on Plot No. 80, Abu Dhabi - UAE : Mr. Rashed Al Ameri : National Engineering : Nomad Interiors L.L.C : Interior Design & Fitout Works : AED 4,000,000. : Completed











#### PRIVATE VILLA ON PLOT NO. 80,