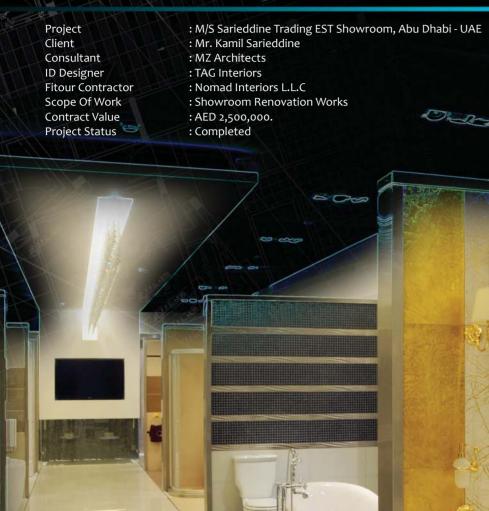

ent            | : Hugo Boss / Al Mansori Fashion                              |          |
|        | Consultant        | : Dunes Engineering Consultant LLC<br>: Nomad Interiors L.L.C |          |
|        | Fitout Contractor | : Nomad Interiors L.L.C                                       |          |
|        | Scope Of Works    | : Interior Design & Fitout works                              |          |
|        | Contract Value    | : AED 1,100,000.                                              |          |
| 4664 - | Project Status    | : In progress                                                 |          |
|        |                   |                                                               | <image/> |





11

GIL



# M/S SARIEDDINE TRADING EST SHOWROOM, ABU DHABI - UAE





Osto













# TOWER ENTRANCES



# COMMERCIAL TOWER CJ-163, ABU DHABI - UAE

Project Client Main Contractore Consultant Fitout Contractor Scope Of Works Contract Value Project Status : Commercial Tower CJ-163 : H.H.Sheikh Tahnoon Sayeed Bin Shakbout Al Nahyan : Commodore Contracting Co. LLC : World Planners Consultant Engineers : Nomad Interiors L.L.C : Fitout for Residential/Commercial Main Entrances & Typical Lift Lobbies : AED 3,000.000. : Completed

0











## LEAF TOWERS, ABU DHABI - UAE

Project Client Consultant Main Contractor Fitout Contractor Scope Of Works Contract Value Project Status : Commercial tower - Leaf Tower, Abu Dhabi - UAE : 3AM Investment Company : ETAN Contracting : Commodore Contracting : Nomad Interiors L.L.C : Interior Design,Fit out & FF & E : AED