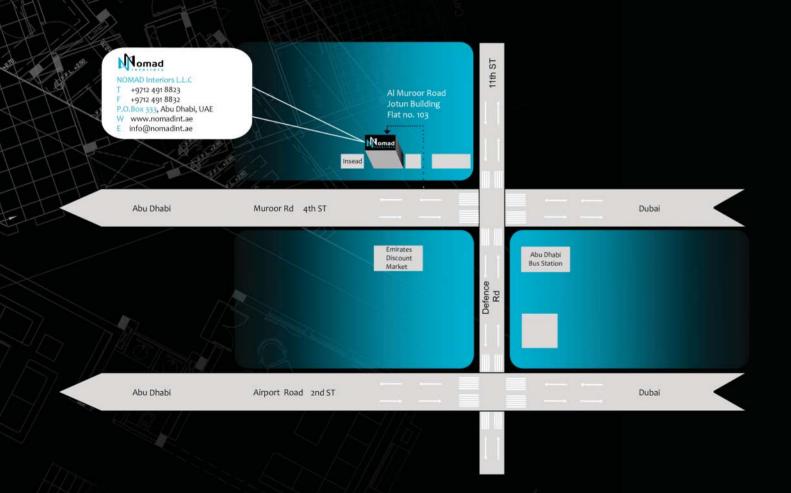

NOMAD Interiors operates from its Main Office in Abu Dhabi, U.A.E. to serve the market demand in the interior finishing and fit-out, such Services are, but not limited to, Interior Design, Design Management, Special Interior Works Implementation, Management, Value Engineering, Cost and Time Planning.