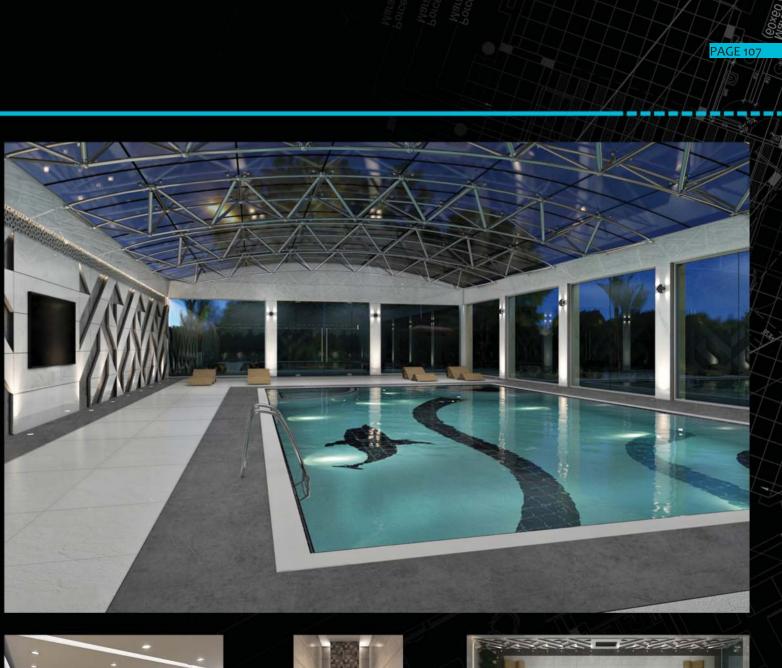

out Contractor Scope Of Works Contract Value Project Status

8

Private Villa on Plot no. 80, Abu Dhabi, UAE
Mr. Rashed Al Ameri
Nomad Interiors L.L.C
Nomad Interiors L.L.C
Exterior cladding, fencing & landscape works
AED 1,800,000.
Completed











## ISV SAADIYAT VILLA, ABU DHABI - UAE

Project Client ID Designer Scope Of Works Contract Value Project Status

-

: ISV Saadiyat Villa : Private : Nomad Interiors L.L.C : Interior fitout works & landscape works : AED 2,500,000. : Completed



6





## HSV SAADIYAT VILLA, ABU DHABI - UAE

Project Client ID Designer Scope Of Works Contract Value Project Status

: HSV Saadiyat Villa : Private : Nomad Interiors L.L.C : Exterior Design & Landscape Works : AED 950,000. : Completed







## PRIVATE VIP INDOOR SWIMMING POOL, ABU DHABI - UAE

















## BAWARDI MOSQUE, ABU DHABI - UAE

Project Client Main Contractor Consultant Fitout Contractor Scope Of Works Contract Value Project Status : Bawardi mosque : General Authority of Islamic Affairs & Endowments : Al Tawasul Gen. Contracting : Al Suweidi Engineering Consultant Bureau L.L.C : Nomad Interiors L.L.C : Fitout & FF & E : AED 950,000. : Completed









#### CONTACT US:

**NOMAD INTERIORS** is always open for communication on whatever questions you may have. So in case you do have questions (as we assume) You may reach us on the below details







GE 115

1+ 971 2 491 8823 F+ 971 2 491 8832



# CHALLENGE US WE DELIVER

Porcelain Floor tiles Marazzi-Dark Grey

SC-FC-S

 $\hat{\mathbf{x}}$ 

T +971 2 491 88 23 F +971 2 491 88 32 P.O.BOX 333, ABU DHABI, UAE E INFO@