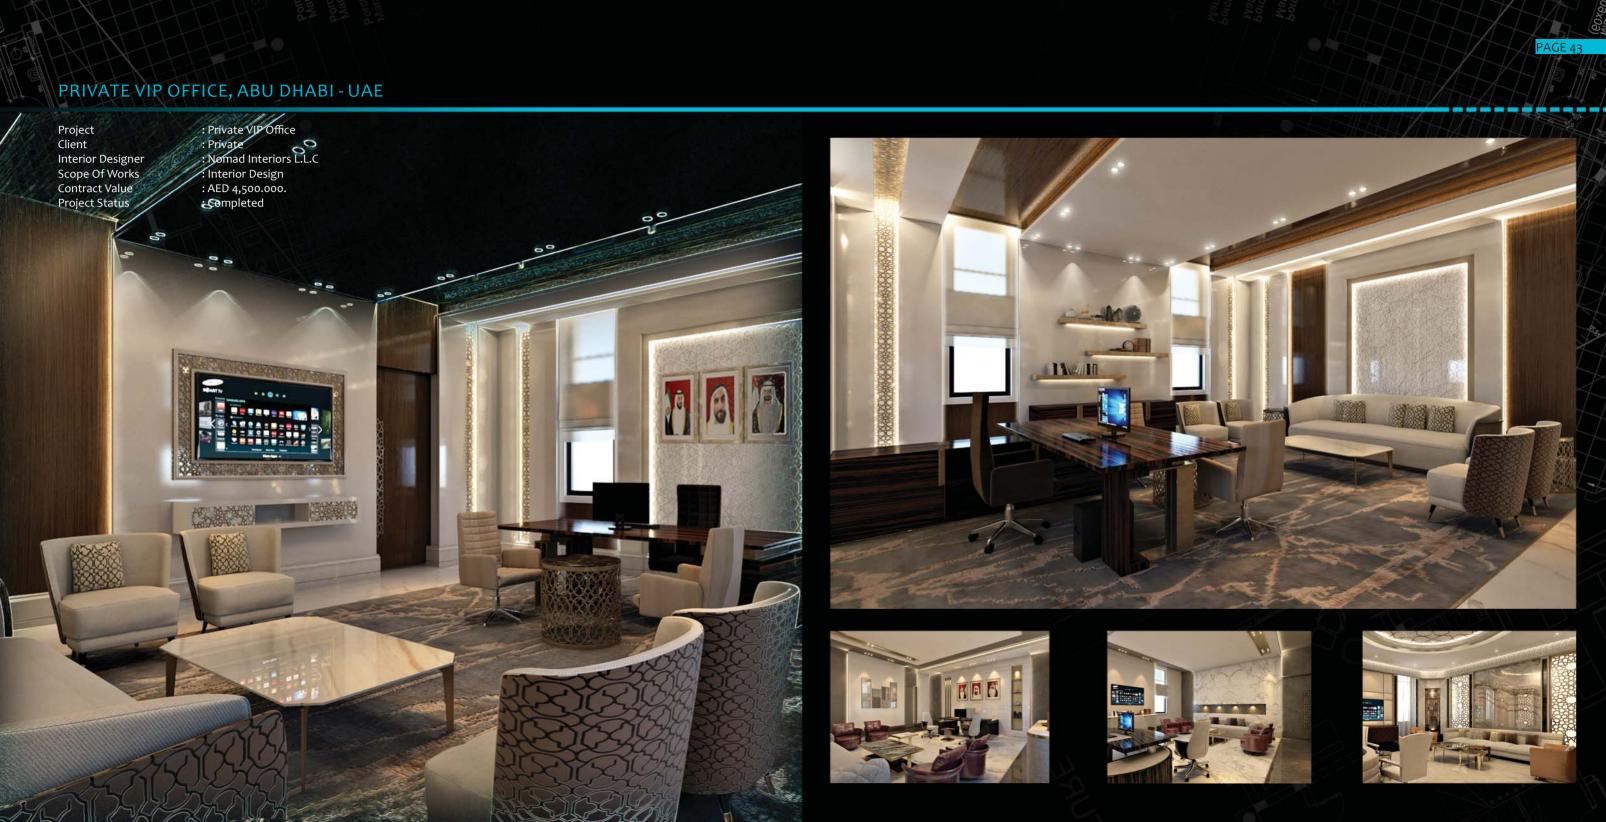

teriors L.L.C
Fitout & FF & E
AED 4,500,000.
Completed











## AJYAL INTERNATIONAL PRIVATE SCHOOL, ABU DHABI - UAE



: Ajyal International School Auditorium & Music Rooms- Al Falah City : Bin Omeir : Al Mansouri 3B Group : Al Suweidi Engineering Consultants Bureau : Nomad Interiors L.L.C : Fitout & FF & E : AED 3,150,000. : Completed

- the line











# BYBLOS BANK EXECUTIVE OFFICES, ABU DHABI - UAE

Project Client Main Contractor Architect Consultant Scope Of Works Contract Value Project Status : Byblos Bank Executive Offices, Sky Tower - at Al Reem Island : Byblos Bank Sarl. : Nomad Interiors L.L.C : Madkour Architects : Dunes Engineering Consultants : Fit out & FF & E : AED 4,250,000. : Completed

0

3**--**11

0

S











## ADS SECURITIES, ABU DHABI - UAE





















# BRIONI - SOWWAH SQUARE, ABU DHABI - UAE

Project Client Main Contractor Architect Consultant Scope Of Works Contract Value Project Status

0

00

B

88

: Brioni - Sowwah Sqaure, Abu Dhabi - U.A.E : Fame Fashion : Nomad Interiors L.L.C : Galante + Menichini Architetti : MHA Consultant : Botique Fitour Works & FFE : AED 2,000,000. : Completed











# HUGO BOSS - ETIHAD TOWERS, ABU DHABI - UAE



: Hugo Boss - Etihad Towers, Abu Dhabi - U.A.E : Hugo Boss / Al Mansori Fashion : Nomad Interiors L.L.C : Hollin & Radoske : Al Maktab Al Asri Engineering Consultant : Bontique Fit out Works : AED 1,200,000. : Completed











# HUGO BOSS - MARINA MALL, ABU DHABI - UAE

|        | Project           | : Hugo Boss Marina Mall, Abu Dhabi - UAE                      |          |
|-----