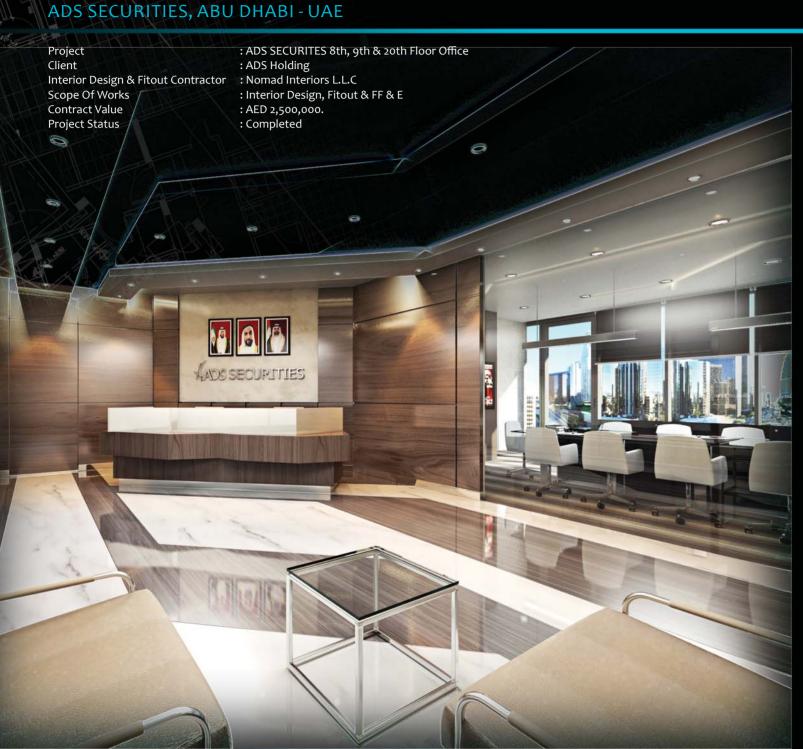

eau
Nomad Interiors L.L.C
Fitout & FF & E
AED 4,500,000.
Completed











## AJYAL INTERNATIONAL PRIVATE SCHOOL, ABU DHABI - UAE



: Ajyal International School Auditorium & Music Rooms- Al Falah City : Bin Omeir : Al Mansouri 3B Group : Al Suweidi Engineering Consultants Bureau : Nomad Interiors L.L.C : Fitout & FF & E : AED 3,150,000. : Completed

- the line











# BYBLOS BANK EXECUTIVE OFFICES, ABU DHABI - UAE

Project Client Main Contractor Architect Consultant Scope Of Works Contract Value Project Status : Byblos Bank Executive Offices, Sky Tower - at Al Reem Island : Byblos Bank Sarl. : Nomad Interiors L.L.C : Madkour Architects : Dunes Engineering Consultants : Fit out & FF & E : AED 4,250,000. : Completed

0

3**--**11

0

S











## ADS SECURITIES, ABU DHABI - UAE





















# BRIONI - SOWWAH SQUARE, ABU DHABI - UAE

Project Client Main Contractor Architect Consultant Scope Of Works Contract Value Project Status

0

00

B

88

: Brioni - Sowwah Sqaure, Abu Dhabi - U.A.E : Fame Fashion : Nomad Interiors L.L.C : Galante + Menichini Architetti : MHA Consultant : Botique Fitour Works & FFE : AED 2,000,000. : Completed











# HUGO BOSS - ETIHAD TOWERS, ABU DHABI - UAE



: Hugo Boss - Etihad Towers, Abu Dhabi - U.A.E : Hugo Boss / Al Mansori Fashion : Nomad Interiors L.L.C : Hollin & Radoske : Al Maktab Al Asri Engineering Consultant : Bontique Fit out Works : AED 1,200,000. : Completed











# HUGO BOSS - MARINA MALL, ABU DHABI - UAE

|        | Project           | : Hugo Boss Marina Mall, Abu Dhabi - UAE                      |